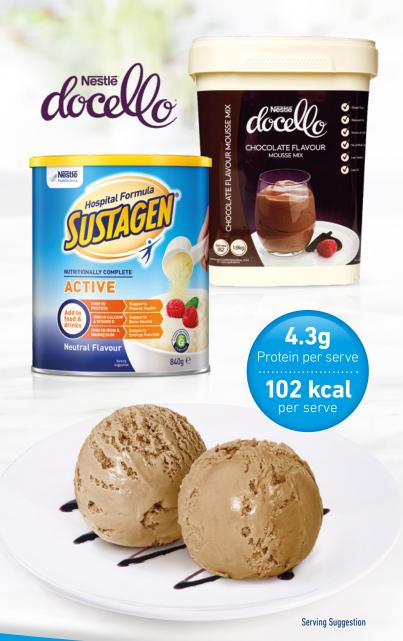

### **Ingredients**

- 250g SUSTAGEN®
   Hospital Formula
   Active Neutral Flavour
- 250g NESTLÉ DOCELLO Mousse Mix (any flavour)
- 500mL pre-made thin custard

#### **Instructions**

- 1. Combine NESTLÉ DOCELLO Mousse Mix with pre-made thin custard into a bowl.
- 2. Mix the mixture until a light and fluffy texture is achieved, then add SUSTAGEN® Hospital Formula Active Neutral Flavour and continue to mix until combined (approx. 2 minutes).
- 3. The combined mixture should hold its shape on a spoon. The sample should fall off easily with little food left on the spoon and the sample should not be firm or sticky. Add additional liquid if needed to achieve desired consistency.
- **4.** Transfer the mixture into a freezer safe container and freeze for approximately 1 hour.

#### Serving

• Once set, remove from freezer and wait for 5-10 minutes. Plate into individual bowls using an ice cream scoop, and serve.

End product should be tested to ensure suitability for a texture modified diet. Testing can be undertaken using IDDSI\* testing methods (e.g. IDDSI Spoon Tilt Test and IDDSI Fork Pressure Test).